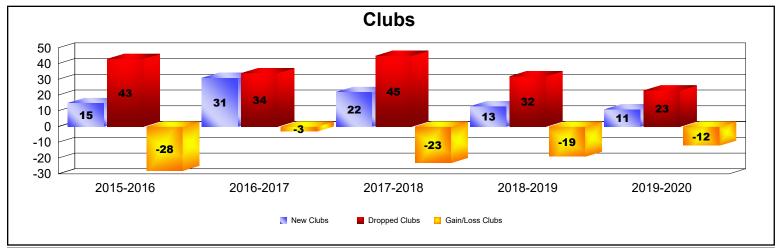

## **Multiple District 2**

| Year      | New<br>Clubs | Dropped<br>Clubs | Gain/<br>Loss<br>Clubs | New<br>Members | Charter<br>Members | Reinstate<br>Members | Transfer<br>Members | Total<br>Member<br>Added | Total<br>Members<br>Dropped | Gain/<br>Loss<br>Members |
|-----------|--------------|------------------|------------------------|----------------|--------------------|----------------------|---------------------|--------------------------|-----------------------------|--------------------------|
| 2015-2016 | 15           | 43               | -28                    | 3,297          | 503                | 170                  | 187                 | 4,157                    | 4,916                       | -759                     |
| 2016-2017 | 31           | 34               | -3                     | 3,621          | 878                | 199                  | 179                 | 4,877                    | 4,836                       | 41                       |
| 2017-2018 | 22           | 45               | -23                    | 3,371          | 720                | 167                  | 185                 | 4,443                    | 5,396                       | -953                     |
| 2018-2019 | 13           | 32               | -19                    | 2,732          | 472                | 166                  | 182                 | 3,552                    | 4,163                       | -611                     |
| 2019-2020 | 11           | 23               | -12                    | 2,222          | 380                | 138                  | 172                 | 2,912                    | 3,842                       | -930                     |
| Average   | 18           | 35               | -17                    | 3,049          | 591                | 168                  | 181                 | 3,988                    | 4,631                       | -642                     |