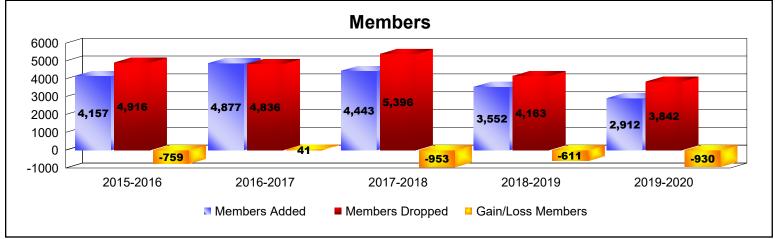

## **Multiple District 2**

| Year      | New<br>Clubs | Dropped<br>Clubs | Gain/<br>Loss<br>Clubs | New<br>Members | Charter<br>Members | Reinstate<br>Members | Transfer<br>Members | Total<br>Member<br>Added | Total<br>Members<br>Dropped | Gain/<br>Loss<br>Members |
|-----------|--------------|------------------|------------------------|----------------|--------------------|----------------------|---------------------|--------------------------|-----------------------------|--------------------------|
| 2015-2016 | 15           | 43               | -28                    | 3,297          | 503                | 170                  | 187                 | 4,157                    | 4,916                       | -759                     |
| 2016-2017 | 31           | 34               | -3                     | 3,621          | 878                | 199                  | 179                 | 4,877                    | 4,836                       | 41                       |
| 2017-2018 | 22           | 45               | -23                    | 3,371          | 720                | 167                  | 185                 | 4,443                    | 5,396                       | -953                     |
| 2018-2019 | 13           | 32               | -19                    | 2,732          | 472                | 166                  | 182                 | 3,552                    | 4,163                       | -611                     |
| 2019-2020 | 11           | 23               | -12                    | 2,222          | 380                | 138                  | 172                 | 2,912                    | 3,842                       | -930                     |
| Average   | 18           | 35               | -17                    | 3,049          | 591                | 168                  | 181                 | 3,988                    | 4,631                       | -642                     |