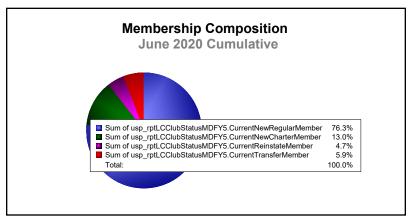

| 5,396                       | -953                     |
| 2018-2019 | 13           | 32               | -19                    | 2,732          | 472                | 166                  | 182                 | 3,552                    | 4,163                       | -611                     |
| 2019-2020 | 11           | 23               | -12                    | 2,222          | 380                | 138                  | 172                 | 2,912                    | 3,842                       | -930                     |
| Average   | 18           | 35               | -17                    | 3,049          | 591                | 168                  | 181                 | 3,988                    | 4,631                       | -642                     |









MBR0065 Page 1 of 1 9/9/2020 2:55:58AM