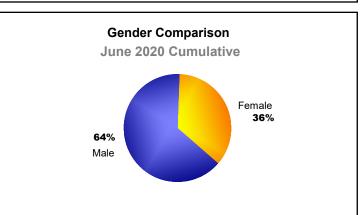

| 5,396                       | -953                     |
| 2018-2019 | 13           | 32               | -19                    | 2,732          | 472                | 166                  | 182                 | 3,552                    | 4,163                       | -611                     |
| 2019-2020 | 11           | 23               | -12                    | 2,222          | 380                | 138                  | 172                 | 2,912                    | 3,842                       | -930                     |
| Average   | 18           | 35               | -17                    | 3,049          | 591                | 168                  | 181                 | 3,988                    | 4,631                       | -642                     |









MBR0065 Page 1 of 1 9/9/2020 2:55:58AM